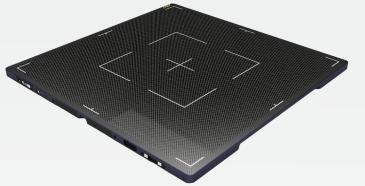

# Full-size Flat-Panel Detector

The 17 × 17-inch amorphous silicon full-plate detector (single-plate and dual-plate are both optional) with full field of view, supports full body imaging for different postures. High pixel matrix and ultra-high resolution make crystal imaging without missed diagnosis.

#### **FLAT PANEL DETECTOR**

| ТҮРЕ                                                                            | Wireless                   |
|---------------------------------------------------------------------------------|----------------------------|
| CONVERSION SCREEN(SCINTILLATOR)                                                 | Csl/GOS                    |
| TFT PANEL                                                                       | a-Si/IGZO (Optional)       |
| IMAGE AREA SIZE                                                                 | 3,072 x 3,072mm            |
| WEIGHT INCL. BATTERY                                                            | <3.5Kg                     |
| PIXEL PITCH                                                                     | 140µm                      |
| IMAGE DATA (AD CONVERSION)                                                      | 16bit                      |
| DURABILITY *WEIGHT BEARING FOR WHOLE SURFACE *DROP TEST WATER & DUST RESISTANCE | 200Kg<br>Upto 50cm<br>IP55 |
| INNER STORAGE                                                                   | <200 Images                |
| BATTERY'S FULL OPERATION TIME (MINIMUM)                                         | 16bit                      |
| X-RAY VOLTAGE MODE                                                              | 40~150 kVp                 |