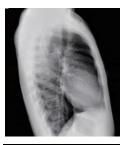

|
| LONGITUDINAL FLOATING RANGE | 480mm                                |
| HORIZONTAL FLOATING RANGE   | 285mm                                |
| BEARING WEIGHT              | 270kg                                |
| BED LIFTING RANGE           | 530-880mm                            |
| BED PANEL FLOATING          | 6-way floating                       |
| FLOATING CONTROL MODE       | Foot switch, electromagnetic control |

### **IMAGING STATION-CONSOLE**

| OPERATING SYSTEM | Windows 10        |
|------------------|-------------------|
| СРИ              | i7 8th Generation |
| RAM              | 16GB              |
| HARD DISK        | 1TB               |
| IMAGE STORAGE    | 10000 pieces      |
| SCREEN SIZE      | 19 inch           |

## CLINICAL IMAGES\*

























\*NOTE: For referrence purpose only.