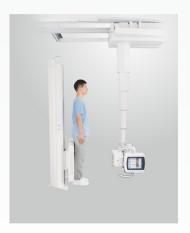

# ERAY RAD 1000S (80kW/1000mA)

Digital Medical X-Ray System

# Intelligent Five-axis Simultaneous Operations

Synchronize the operation of X-ray tube and detector for Up/Down lift and rotation with hanger movement, which enhances the efficiency of examination.

Customized Intelligent One-click Positioning Function Automatic positioning for all body postures at a simple one-click, faster and more efficient.

# Smooth Operation Perfect Performance

# Automatic Positioning Tracking

X-ray tube and detector support automatic tracking in standing and lying positions, achieve the horizontal and vertical tracking positioning.

## Multi-modes Control

Three control modes: Bull-head buttons, Touch-screen and Remote control, for convenient operation and more effective examination.