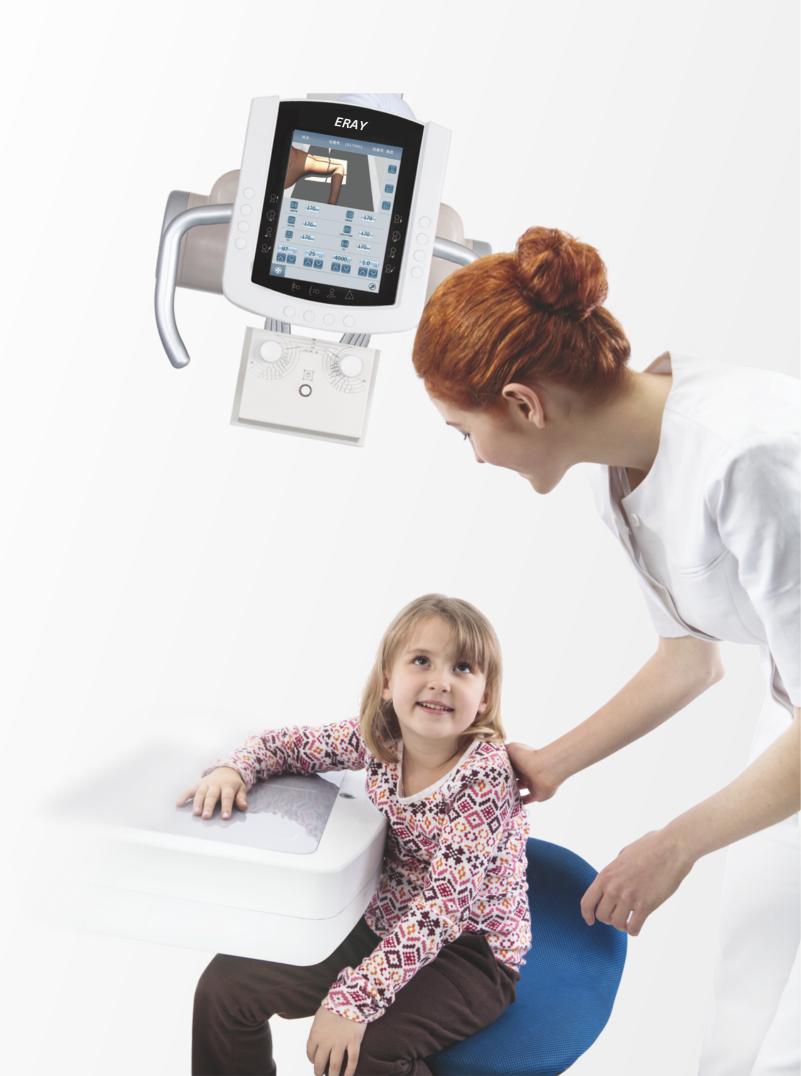

# ERAY RAD 1000S (80kW/1000mA)

Digital Medical X-Ray System

# Intelligent Five-axis Simultaneous Operations

Synchronize the operation of X-ray tube and detector for Up/Down lift and rotation with hanger movement, which enhances the efficiency of examination.

Customized Intelligent One-click Positioning Function Automatic positioning for all body postures at a simple one-click, faster and more efficient.

## Multi-modes Control

Three control modes: Bull-head buttons, Touch-screen and Remote control, for convenient operation and more effective examination.