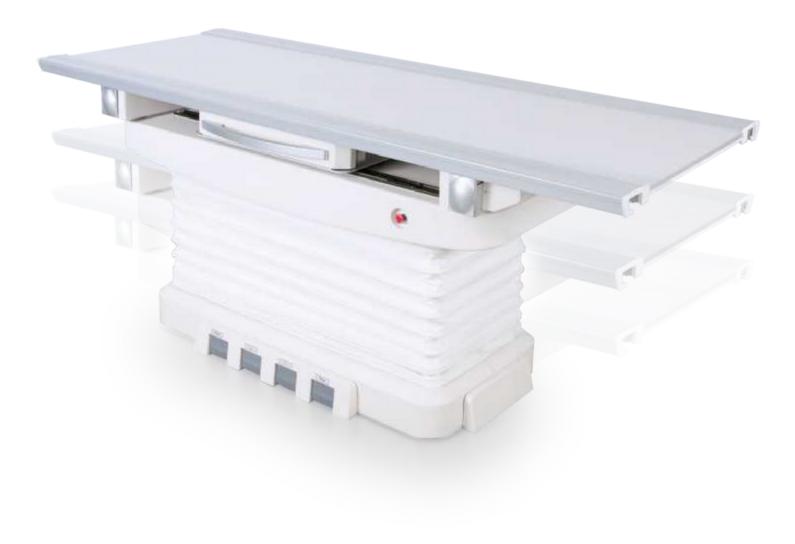

#### **PATIENT BED**

| SIZE (L X W)                | 2000 X 800 mm                        |
|-----------------------------|--------------------------------------|
| BED LIFTING RANGE           | 530-880 mm                           |
| LONGITUDINAL FLOATING RANGE | 480mm                                |
| HORIZONTAL FLOATING RANGE   | 285mm                                |
| BEARING WEIGHT              | 270kg                                |
| BED LIFTING RANGE           | 530-880mm                            |
| BED PANEL FLOATING          | 6-way floating                       |
| FLOATING CONTROL MODE       | Foot switch, electromagnetic control |