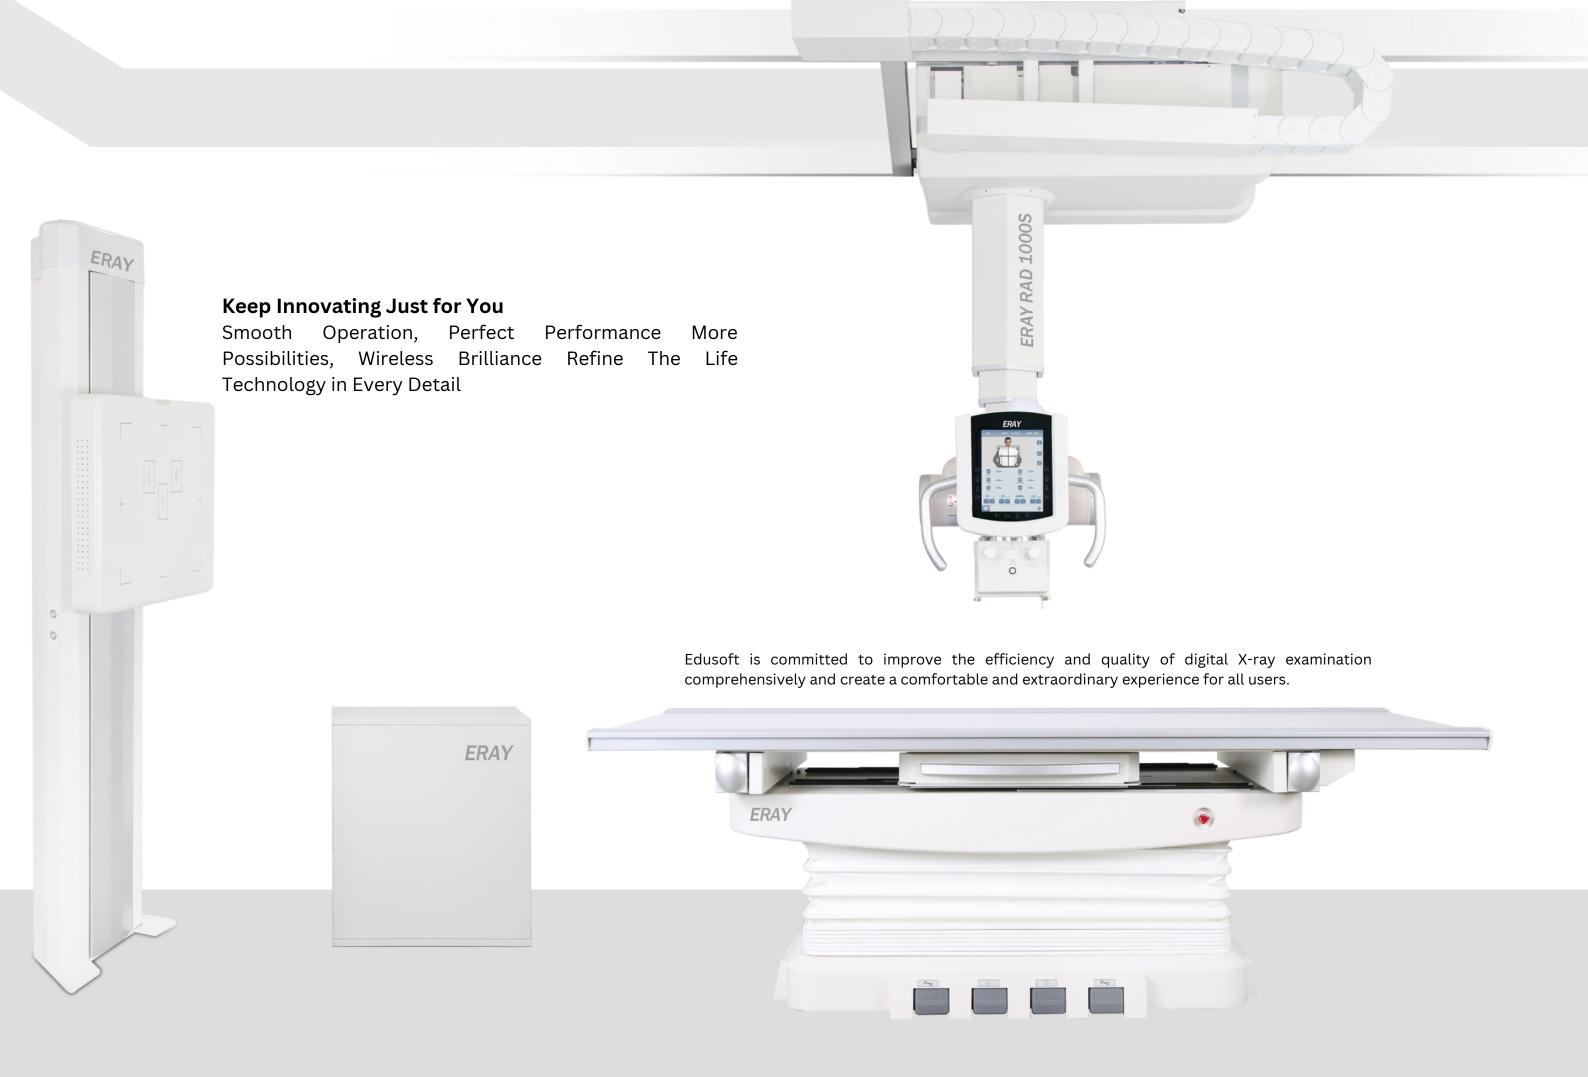

# ERAY RAD 1000S (80kW/1000mA)

Digital Medical X-Ray System

# Smooth Operation Perfect Performance

# More Possibilities Wireless Brilliance

# Full-size Flat-Panel Detector

The 17 × 17-inch amorphous silicon full-plate detector (single-plate and dual-plate are both optional) with full field of view, supports full body imaging for different postures. High pixel matrix and ultra-high resolution make crystal imaging without missed diagnosis.

#### **PATIENT BED**

| SIZE (L X W)                | 2000 X 800 mm                        |
|-----------------------------|--------------------------------------|
| BED LIFTING RANGE           | 530-880 mm                           |
| LONGITUDINAL FLOATING RANGE | 480mm                                |
| HORIZONTAL FLOATING RANGE   | 285mm                                |
| BEARING WEIGHT              | 270kg                                |
| BED LIFTING RANGE           | 530-880mm                            |
| BED PANEL FLOATING          | 6-way floating                       |
| FLOATING CONTROL MODE       | Foot switch, electromagnetic control |