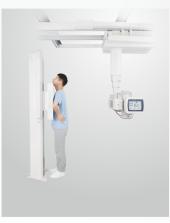

# ERAY RAD 1000S (80kW/1000mA)

Digital Medical X-Ray System

# Intelligent Five-axis Simultaneous Operations

Synchronize the operation of X-ray tube and detector for Up/Down lift and rotation with hanger movement, which enhances the efficiency of examination.

Customized Intelligent One-click Positioning Function Automatic positioning for all body postures at a simple one-click, faster and more efficient.

# Smooth Operation Perfect Performance

# Automatic Positioning Tracking

X-ray tube and detector support automatic tracking in standing and lying positions, achieve the horizontal and vertical tracking positioning.

## Multi-modes Control

Three control modes: Bull-head buttons, Touch-screen and Remote control, for convenient operation and more effective examination.