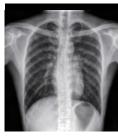

|
| LONGITUDINAL FLOATING RANGE | 480mm                                |
| HORIZONTAL FLOATING RANGE   | 285mm                                |
| BEARING WEIGHT              | 270kg                                |
| BED LIFTING RANGE           | 530-880mm                            |
| BED PANEL FLOATING          | 6-way floating                       |
| FLOATING CONTROL MODE       | Foot switch, electromagnetic control |

### **IMAGING STATION-CONSOLE**

| OPERATING SYSTEM | Windows 10        |
|------------------|-------------------|
| СРИ              | i7 8th Generation |
| RAM              | 16GB              |
| HARD DISK        | 1TB               |
| IMAGE STORAGE    | 10000 pieces      |
| SCREEN SIZE      | 19 inch           |

## CLINICAL IMAGES\*

























\*NOTE: For referrence purpose only.