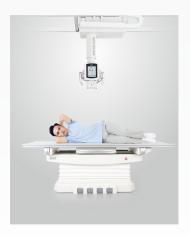

Supports All Postures Including: Upright position, Wheelchair position, Stretcher position, etc.