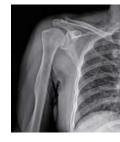

m                           |
| LONGITUDINAL FLOATING RANGE | 480mm                                |
| HORIZONTAL FLOATING RANGE   | 285mm                                |
| BEARING WEIGHT              | 270kg                                |
| BED LIFTING RANGE           | 530-880mm                            |
| BED PANEL FLOATING          | 6-way floating                       |
| FLOATING CONTROL MODE       | Foot switch, electromagnetic control |

### **IMAGING STATION-CONSOLE**

| OPERATING SYSTEM | Windows 10        |
|------------------|-------------------|
| СРИ              | i7 8th Generation |
| RAM              | 16GB              |
| HARD DISK        | 1TB               |
| IMAGE STORAGE    | 10000 pieces      |
| SCREEN SIZE      | 19 inch           |

## CLINICAL IMAGES\*

























\*NOTE: For referrence purpose only.