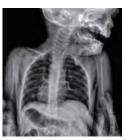

|
| LONGITUDINAL FLOATING RANGE | 480mm                                |
| HORIZONTAL FLOATING RANGE   | 285mm                                |
| BEARING WEIGHT              | 270kg                                |
| BED LIFTING RANGE           | 530-880mm                            |
| BED PANEL FLOATING          | 6-way floating                       |
| FLOATING CONTROL MODE       | Foot switch, electromagnetic control |

### **IMAGING STATION-CONSOLE**

| OPERATING SYSTEM | Windows 10        |
|------------------|-------------------|
| СРИ              | i7 8th Generation |
| RAM              | 16GB              |
| HARD DISK        | 1TB               |
| IMAGE STORAGE    | 10000 pieces      |
| SCREEN SIZE      | 19 inch           |

## CLINICAL IMAGES\*

























\*NOTE: For referrence purpose only.