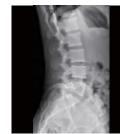

|
| LONGITUDINAL FLOATING RANGE | 480mm                                |
| HORIZONTAL FLOATING RANGE   | 285mm                                |
| BEARING WEIGHT              | 270kg                                |
| BED LIFTING RANGE           | 530-880mm                            |
| BED PANEL FLOATING          | 6-way floating                       |
| FLOATING CONTROL MODE       | Foot switch, electromagnetic control |

### **IMAGING STATION-CONSOLE**

| OPERATING SYSTEM | Windows 10        |
|------------------|-------------------|
| СРИ              | i7 8th Generation |
| RAM              | 16GB              |
| HARD DISK        | 1TB               |
| IMAGE STORAGE    | 10000 pieces      |
| SCREEN SIZE      | 19 inch           |

## CLINICAL IMAGES\*

























\*NOTE: For referrence purpose only.