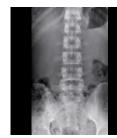

|
| LONGITUDINAL FLOATING RANGE | 480mm                                |
| HORIZONTAL FLOATING RANGE   | 285mm                                |
| BEARING WEIGHT              | 270kg                                |
| BED LIFTING RANGE           | 530-880mm                            |
| BED PANEL FLOATING          | 6-way floating                       |
| FLOATING CONTROL MODE       | Foot switch, electromagnetic control |

### **IMAGING STATION-CONSOLE**

| OPERATING SYSTEM | Windows 10        |
|------------------|-------------------|
| СРИ              | i7 8th Generation |
| RAM              | 16GB              |
| HARD DISK        | 1TB               |
| IMAGE STORAGE    | 10000 pieces      |
| SCREEN SIZE      | 19 inch           |

## CLINICAL IMAGES\*

























\*NOTE: For referrence purpose only.