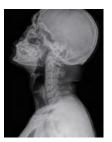

|
| LONGITUDINAL FLOATING RANGE | 480mm                                |
| HORIZONTAL FLOATING RANGE   | 285mm                                |
| BEARING WEIGHT              | 270kg                                |
| BED LIFTING RANGE           | 530-880mm                            |
| BED PANEL FLOATING          | 6-way floating                       |
| FLOATING CONTROL MODE       | Foot switch, electromagnetic control |

### **IMAGING STATION-CONSOLE**

| OPERATING SYSTEM | Windows 10        |
|------------------|-------------------|
| СРИ              | i7 8th Generation |
| RAM              | 16GB              |
| HARD DISK        | 1TB               |
| IMAGE STORAGE    | 10000 pieces      |
| SCREEN SIZE      | 19 inch           |

## CLINICAL IMAGES\*

























\*NOTE: For referrence purpose only.