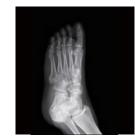

|
| LONGITUDINAL FLOATING RANGE | 480mm                                |
| HORIZONTAL FLOATING RANGE   | 285mm                                |
| BEARING WEIGHT              | 270kg                                |
| BED LIFTING RANGE           | 530-880mm                            |
| BED PANEL FLOATING          | 6-way floating                       |
| FLOATING CONTROL MODE       | Foot switch, electromagnetic control |

### **IMAGING STATION-CONSOLE**

| OPERATING SYSTEM | Windows 10        |
|------------------|-------------------|
| СРИ              | i7 8th Generation |
| RAM              | 16GB              |
| HARD DISK        | 1TB               |
| IMAGE STORAGE    | 10000 pieces      |
| SCREEN SIZE      | 19 inch           |

## CLINICAL IMAGES\*

























\*NOTE: For referrence purpose only.