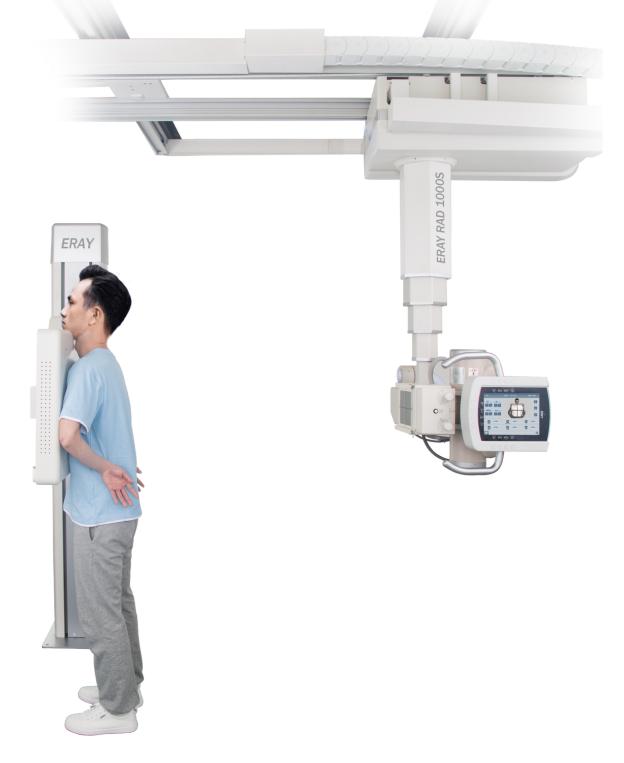

# Automatic Positioning Tracking

X-ray tube and detector support automatic tracking in standing and lying positions, achieve the horizontal and vertical tracking positioning.

Supports All Postures Including: Upright position, Wheelchair position, Stretcher position, etc.