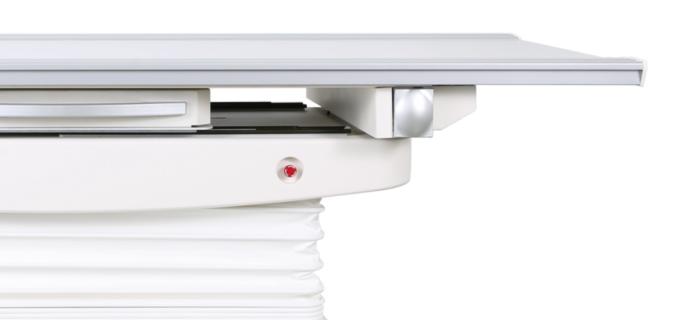

#### **PATIENT BED**

| SIZE (L X W)                | 2000 X 800 mm                        |
|-----------------------------|--------------------------------------|
| BED LIFTING RANGE           | 530-880 mm                           |
| LONGITUDINAL FLOATING RANGE | 480mm                                |
| HORIZONTAL FLOATING RANGE   | 285mm                                |
| BEARING WEIGHT              | 270kg                                |
| BED LIFTING RANGE           | 530-880mm                            |
| BED PANEL FLOATING          | 6-way floating                       |
| FLOATING CONTROL MODE       | Foot switch, electromagnetic control |