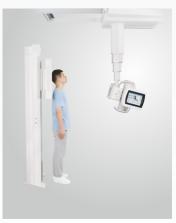

Supports All Postures Including: Upright position, Wheelchair position, Stretcher position, etc.