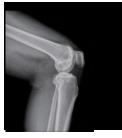

|
| LONGITUDINAL FLOATING RANGE | 480mm                                |
| HORIZONTAL FLOATING RANGE   | 285mm                                |
| BEARING WEIGHT              | 270kg                                |
| BED LIFTING RANGE           | 530-880mm                            |
| BED PANEL FLOATING          | 6-way floating                       |
| FLOATING CONTROL MODE       | Foot switch, electromagnetic control |

### **IMAGING STATION-CONSOLE**

| OPERATING SYSTEM | Windows 10        |
|------------------|-------------------|
| СРИ              | i7 8th Generation |
| RAM              | 16GB              |
| HARD DISK        | 1TB               |
| IMAGE STORAGE    | 10000 pieces      |
| SCREEN SIZE      | 19 inch           |

## CLINICAL IMAGES\*

























\*NOTE: For referrence purpose only.