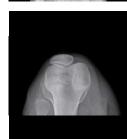

|
| LONGITUDINAL FLOATING RANGE | 480mm                                |
| HORIZONTAL FLOATING RANGE   | 285mm                                |
| BEARING WEIGHT              | 270kg                                |
| BED LIFTING RANGE           | 530-880mm                            |
| BED PANEL FLOATING          | 6-way floating                       |
| FLOATING CONTROL MODE       | Foot switch, electromagnetic control |

### **IMAGING STATION-CONSOLE**

| OPERATING SYSTEM | Windows 10        |
|------------------|-------------------|
| СРИ              | i7 8th Generation |
| RAM              | 16GB              |
| HARD DISK        | 1TB               |
| IMAGE STORAGE    | 10000 pieces      |
| SCREEN SIZE      | 19 inch           |

## CLINICAL IMAGES\*

























\*NOTE: For referrence purpose only.