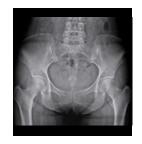

|
| LONGITUDINAL FLOATING RANGE | 480mm                                |
| HORIZONTAL FLOATING RANGE   | 285mm                                |
| BEARING WEIGHT              | 270kg                                |
| BED LIFTING RANGE           | 530-880mm                            |
| BED PANEL FLOATING          | 6-way floating                       |
| FLOATING CONTROL MODE       | Foot switch, electromagnetic control |

### **IMAGING STATION-CONSOLE**

| OPERATING SYSTEM | Windows 10        |
|------------------|-------------------|
| СРИ              | i7 8th Generation |
| RAM              | 16GB              |
| HARD DISK        | 1TB               |
| IMAGE STORAGE    | 10000 pieces      |
| SCREEN SIZE      | 19 inch           |

## CLINICAL IMAGES\*

























\*NOTE: For referrence purpose only.