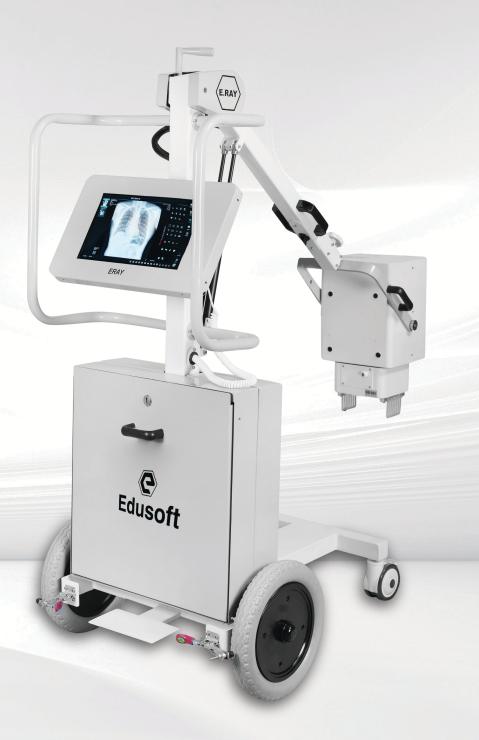

# **INTEGRATED DIGITAL MOBILE X-RAY**

#### **INTEGRATED DIGITAL MOBILE X-RAY**

Experience a new era in medical imaging with our Integrated Digital Mobile X-ray solutions. At Edusoft, we are dedicated to pushing the boundaries of technology to enhance patient care and diagnostic capabilities. Our innovative X-ray systems offer high-performance imaging, exceptional mobility, and user-friendly features, making them ideal for a wide range of healthcare settings. Join us in the pursuit of excellence and embark on a journey that redefines the future of mobile radiography.

#### •EASY POSITIONING

The counterbalance system ensures smooth and accurate positioning, supporting fine positioning and multidirectional radiography with ease.

#### **•ANATOMICAL DETAILS WITH HIGH IMAGE QUALITY**

To make fast and confident diagnostic decisions, you need high and reproducible image quality. It offers highend imaging, automated workflows, and advanced postprocessing technologies.

## •CONVENIENT USAGE WITH 14" LCD TOUCH DISPLAY

The 14" LCD touch display is convenient to use, with an i5/i7 processor, 8GB RAM, up to 1TB solid-state drive and inbuilt edusoft image acquisition software.

#### •DAILY-USE DESIGN

Designed for daily use, the unit includes a slit for holding the wireless flat panel detector vertically while putting a sterile cover on the unit.

| ACTIVE DISPLAY AREA | 14"x17"       | 17"x17"     |
|---------------------|---------------|-------------|
| MATRIX SIZE         | 3.5k x 4k     | 3k x 3k     |
| SCINTILLATOR        | Csl           | Csl         |
| GREY SCALE          | 16 bit        | 16 bit      |
| PIXEL               | 100 µm        | 140 µm      |
| INTERNAL STORAGE    | <200 images   | >200 images |
| PANEL WEIGHT        | 3.0kg         | 3.0kg       |
| WEIGHT BEARING      | <180kg        | <180kg      |
| IP RATING           | IP67          | IP67        |
| SOURCE              | Made in Korea |             |

#### •NATURAL AND EASY MANEUVERABILITY

The ERAY SMART 6i power-assist function enables intuitive maneuverability by responding naturally to light pressure on the drive handle. This integrated digital mobile X-ray achieves exceptional handling when navigating around the wards, with unrivaled turning and maneuverability.