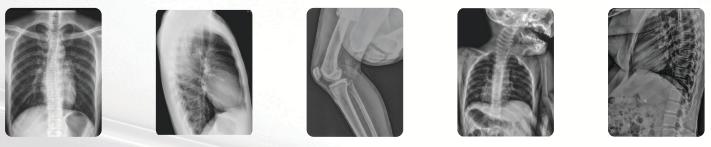

| 40~125kV                                 | 40~125kV                                 |
| mA RANGE               | 5~100mA/150mA<br>150mA @40kV/150mA/100ms | 5~100mA/150mA<br>150mA @40kV/150mA/100ms |
| mAs RANGE              | 0.1~320mAs                               | 0.1~320mAs                               |
| EXPOSURE TIME          | 2ms~10000ms                              | 2ms~10000ms                              |
| X-RAY TUBE             | Stationary Anode                         | Stationary Anode                         |
| FOCAL SPOT             | 2.0mm                                    | 2.0mm                                    |
| DR MOBILE X-RAY WEIGHT | 100kg max.                               | 100kg max.                               |

## **Clinical Images**



NOTE: \*For reference purpose only

#### Edusoft Healthcare Pvt. Ltd.

🙊 B-83, Phase-II, Mangolpuri Industrial Area, Delhi-110034, India

🔀 care@a2zok.com

1800-120-280-280, +91 8851-248073

• Noida • Lucknow • Chandigarh • Pune • Bhopal • Chennai • Bengaluru • Kolkata

Copyright © 2023 Edusoft Healthcare Pvt. Ltd. All rights reserved. Specifications and designs are subject to change without, notice. Non-metric weights and measurements are approximate. All data were deemed correct at time of creation. Edusoft is not liable for errors or omissions. All brand, product, service names and logos are trademarks and/or registered trademarks of their respective owners and are hereby recognized and acknowledged.



Scan Code or visit www.edusofthealth.com to learn more