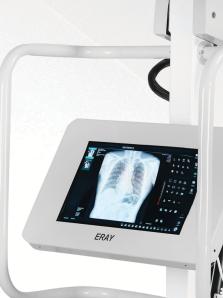

## •CONVENIENT USAGE WITH 14" LCD TOUCH DISPLAY

The 14" LCD touch display is convenient to use, with an i5/i7 processor, 8GB RAM, up to 1TB solid-state drive and inbuilt edusoft image acquisition software.