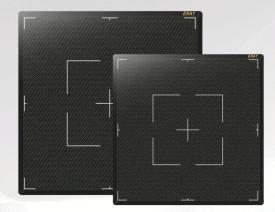

#### •DAILY-USE DESIGN

Designed for daily use, the unit includes a slit for holding the wireless flat panel detector vertically while putting a sterile cover on the unit.

| ACTIVE DISPLAY AREA | 14"x17"       | 17"x17"     |
|---------------------|---------------|-------------|
| MATRIX SIZE         | 3.5k x 4k     | 3k x 3k     |
| SCINTILLATOR        | Csl           | Csl         |
| GREY SCALE          | 16 bit        | 16 bit      |
| PIXEL               | 100 µm        | 140 µm      |
| INTERNAL STORAGE    | <200 images   | >200 images |
| PANEL WEIGHT        | 3.0kg         | 3.0kg       |
| WEIGHT BEARING      | <180kg        | <180kg      |
| IP RATING           | IP67          | IP67        |
| SOURCE              | Made in Korea |             |