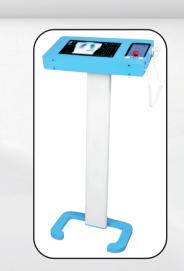

### INTEGRATED TOUCH SCREEN

- 14" high resolution LCD display
- Inbuilt X-Ray parameters in the software
- All parameters like kV, mA, mAs, & APR available while taking digital images
- Ready and x-ray ON switch with indicators
- Emergency OFF switch available
- Bucky selection switch
- Inbuilt overload protection device
- Self diagnostic program with indicators for earth fault error, kV error, filament error and tube's thermal overload.
- APR program is more than 1200 programs