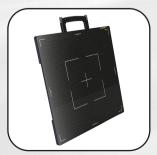

#### **ERAY FLAT PANEL DETECTOR**

- Detector Type: Wireless
- Conversion screen (scintillator): Csl
- Matrix Size: 3072x3072
- Pixel Size: 140µm
- Weight: 200kgIP Rating: IP55
- Source: Made in Korea