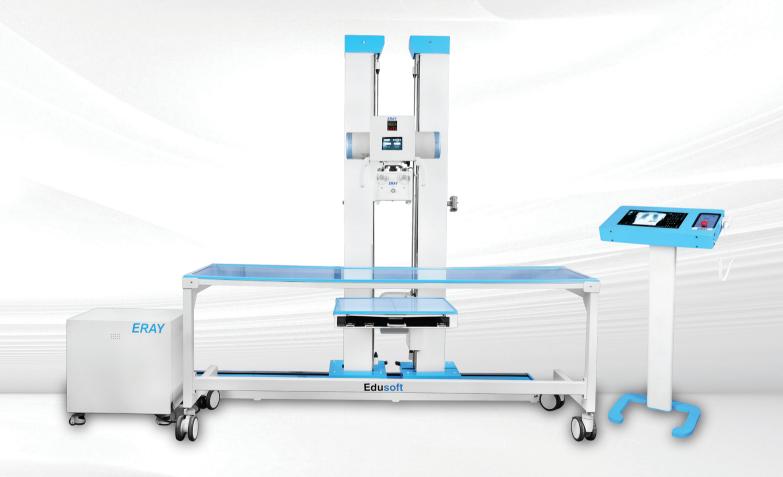

#### **ERAY SMART ECO DR SYSTEM**

The ERAY SMART ECO DR System is a state-of-the-art digital radiography system that is specifically designed to meet the demands of modern healthcare facilities. By utilizing a single detector, it eliminates the need for multiple detectors, reducing costs and streamlining workflow. Additionally, the system features advanced image processing technology that ensures high-quality diagnostic images with exceptional clarity and detail, making it an ideal solution for a wide range of diagnostic applications. With its user-friendly design, low radiation dose requirements, and compatibility with a variety of imaging modalities and software applications, the ERAY SMART ECO DR System is an excellent choice for any healthcare environment.

### An ideal X-ray setup that work

Edusoft

#### **CF STAND**

Ceiling Free (CF) with counter balanced tube head (Rotatable  $\pm 180$ ) 360° rotatable mounted on floor rail mechanism.

### **MOBILE TABLE**

The mobile diagnostic table is designed with a horizontal orientation and features a highly effective and dust-proof braking mechanism.

ERAY

#### **VERTICAL CHEST BUCKY STAND**

The floor-mounted chest bucky stand is a versatile and flexible system, designed for easy maneuvering and handling. Equipped with a 17"x17" dynamic flat panel detector, it can be used for lay down, upright, or oblique x-ray examinations. The chest bucky stand features a manually operated tilting design, which allows for easy adjustment in 6 steps of 15 degrees, catering to a wide range of radiography examinations.

### INTEGRATED TOUCH SCREEN

- 14" high resolution LCD display
- Inbuilt X-Ray parameters in the software
- All parameters like kV, mA, mAs, & APR available while taking digital images
- Ready and x-ray ON switch with indicators
- Emergency OFF switch available
- Bucky selection switch
- Inbuilt overload protection device
- Self diagnostic program with indicators for earth fault error, kV error, filament error and tube's thermal overload.
- APR program is more than 1200 programs