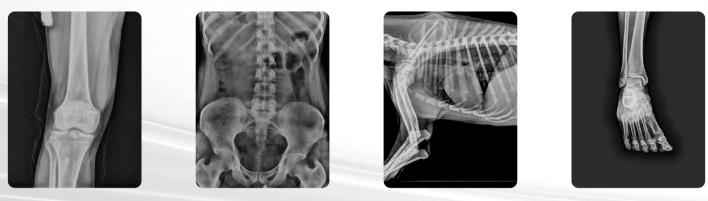

-------------|--------------|--------------|--------------|--------------|
| SERIES                              | SMART ECO DR | SMART ECO DR | SMART ECO DR | SMART ECO DR |
| MAX POWER OUTPUT                    | 20kW         | 40kW         | 50kW         | 80kW         |
| kV Range                            | 40-125kV     | 40-125kV     | 40-150kV     | 40-150kV     |
| mA Range                            | 10~250mA     | 10~500mA     | 10~630mA     | 10~1000mA    |
| INVERTER FREQUENCY                  | 220 kHz      |              |              |              |
| AEC (AUTOMATIC<br>EXPOSURE CONTROL) | Optional     |              |              |              |
| DAP (DOSE AREA<br>PRODUCT METER)    | Optional     |              |              |              |

## **Clinical Images**



NOTE: \*For reference purpose only

#### Edusoft Healthcare Pvt. Ltd.

B-83, Phase-II, Mangolpuri Industrial Area, Delhi-110034, India

Care@a2zok.com

L 1800-120-280-280, +91 8851-248073

• Noida • Lucknow • Chandigarh • Pune • Bhopal • Chennai • Bengaluru • Kolkata

Copyright © 2023 Edusoft Healthcare Pvt. Ltd. All rights reserved. Specifications and designs are subject to change without, notice. Non-metric weights and measurements are approximate. All data were deemed correct at time of creation. Edusoft is not liable for errors or omissions. All brand, product, service names and logos are trademarks and/or registered trademarks of their respective owners and are hereby recognized and acknowledged.



Scan Code or visit www.edusofthealth.com to learn more